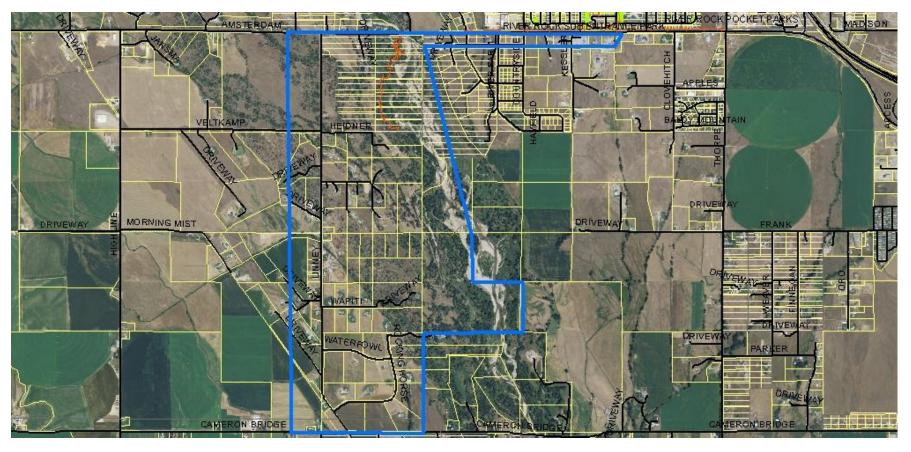

| CLASS         | 11            | <b>Description</b> : Route from West Cameron Bridge Road to River Rock. Route would create a trail or trails that would connect Route #14 along West Cameron Bridge to River Rock.                       |
|---------------|---------------|----------------------------------------------------------------------------------------------------------------------------------------------------------------------------------------------------------|
| TREAD         | NATURAL FINES |                                                                                                                                                                                                          |
| MINIMUM WIDTH | 5′            | The Route would follow the path of Linney Road and take advantage of land owned by Fish Wildlife and Parks, State of Montana and existing subdivisions to complete the trail system. Some easements from |
| DATE ADOPTED  | 2010          | willing landowners may be required.                                                                                                                                                                      |