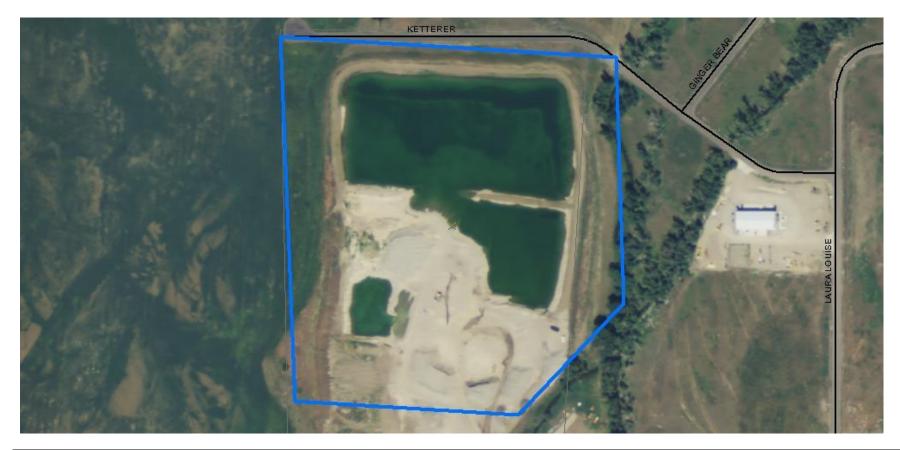

| LOS          | REGIONAL     |
|--------------|--------------|
| SERVICE AREA | BB4          |
| COMMUNITY    | FOUR CORNERS |
| DATE ADOPTED | 2010         |

**Description**: Project is located at the site of the current County Road and Bridge Shop property. The county is operating a gravel pit behind the complex that will eventually be reclaimed. The pit will eventually be left as a pond filled from ground water. Because the county currently owns the property and there is a conservation easement on the land to the north and west there is a low likelihood of sale of the property for development. It would make a excellent future park with water access for the Region and the Community of Four Corners.