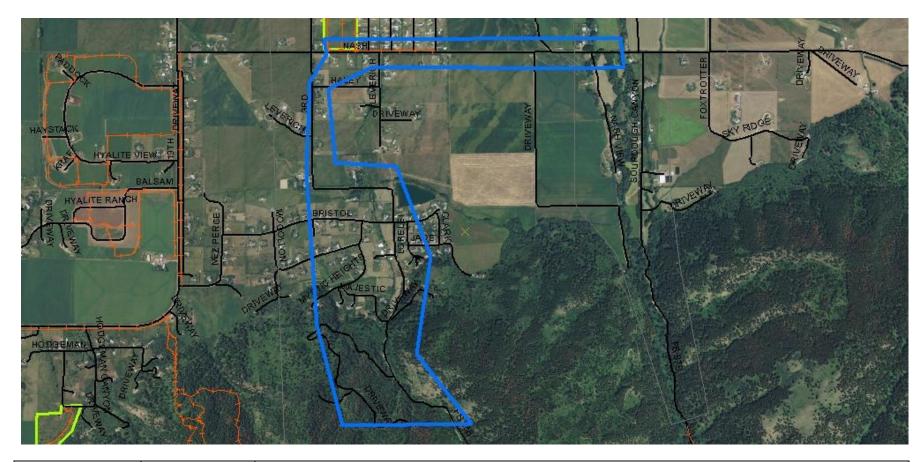

| CLASS         | II            |
|---------------|---------------|
| TREAD         | NATURAL FINES |
| MINIMUM WIDTH | 6'            |
| DATE ADOPTED  | 2010          |

**Description** Trail connections to Sourdough and Leverich Canyon from Nash Park. Nash Park Complex would be connector trails from Nash Park to both Sourdough Trail to the east and Leverich Canyon to the South. Improvements may include a small parking area at Nash Park to serve as a trailhead for these two connections.

Limited opportunity for connection through new subdivision in this area so connections would require using existing rights of way, subdivision roads and additional trail easements from private landowners.