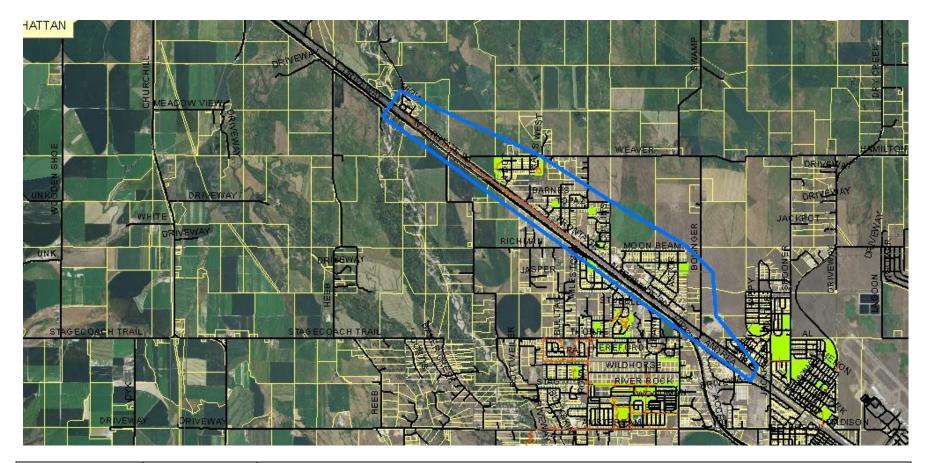

**Description**: Trail connecting subdivisions from west end of Belgrade to River at Central Park Road. Recreational trail system connecting subdivisions west of Belgrade to the River at Central Park. Trail would connect in with Route #8. Most likely connection would be along the Frontage Road, however potential exists to use the Railroad land owned by Montana Rail Link south of the Frontage road for a better trail. An easement agreement would have to be reached with the Railroad.

If future subdivisions are created along this route they could be required to build segments as well.