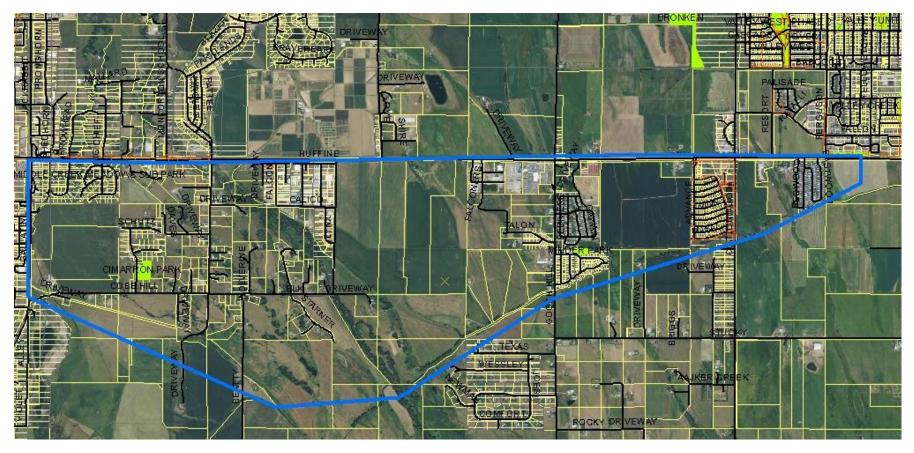

| CLASS         | Ш             | <ul> <li>Description: Trail parallel to Huffine Lane along Cobb Hill into the City of Bozeman. Route would begin at Jackrabbit Lane and run parallel to Huffine Lane along Cobb Hill linking existing subdivisions and trail systems.</li> <li>Route has potential to follow a portion of an abandoned rail spur if an easement were acquired. The area is large at this time to accommodate future trails that are planned in the Gooch Hill West development and other subdivisions.</li> </ul> |
|---------------|---------------|---------------------------------------------------------------------------------------------------------------------------------------------------------------------------------------------------------------------------------------------------------------------------------------------------------------------------------------------------------------------------------------------------------------------------------------------------------------------------------------------------|
| TREAD         | NATURAL FINES |                                                                                                                                                                                                                                                                                                                                                                                                                                                                                                   |
| MINIMUM WIDTH | 6'            |                                                                                                                                                                                                                                                                                                                                                                                                                                                                                                   |
| DATE ADOPTED  | 2010          |                                                                                                                                                                                                                                                                                                                                                                                                                                                                                                   |